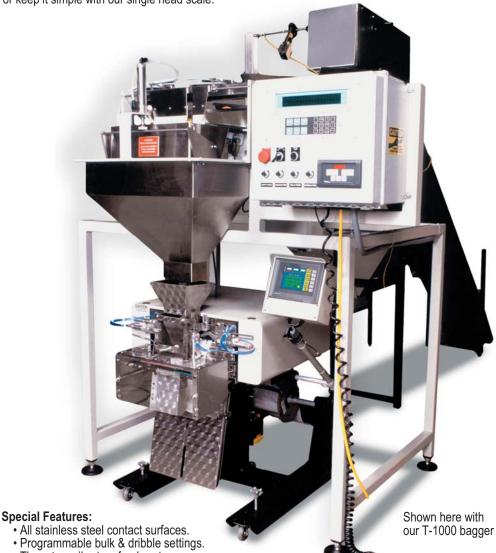

## US-7000 Automatic Net-Weigh, Single or Dual Head Scale

The US-7000 is an automatic feeding solution for fasteners, injection molded components, foods or any other bulk products. This net-weigh scale is accurate to .01 lbs. Double production with our dual scale head design or keep it simple with our single head scale.

· All stainless steel contact surfaces.

• Three tray vibratory feed system.

Nema 4 enclosure, microprocessor based controls.
Standard 2 cubic foot supply hopper.

Discharge chute to suit bagger funnel opening.

• Pneumatic discharge mechanism.

• 400 cubic inch weigh capacity.

• Clam-type weigh bucket can instantly be removed for cleaning.

Painted steel stand/support.

**Specifications** 

US-7000 Net Weigh Scale Description: