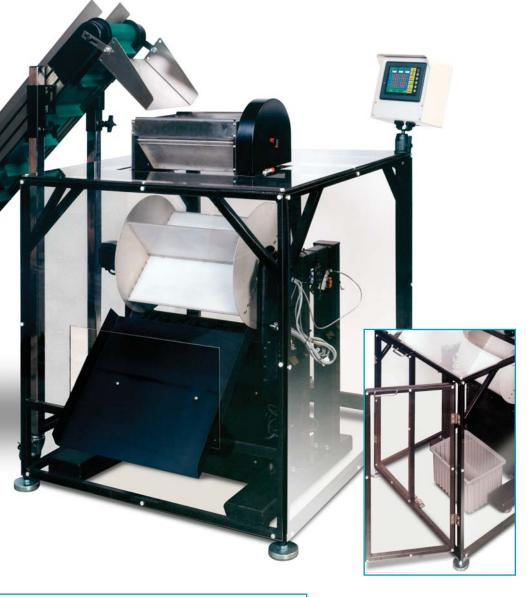

## US-4000 Rotary Check-Weigh Scale

Ultra Scale for checking/weighing offers an exceptional performance for dependability and accuracy for all of your check-weighing applications. The rotary stepper-feed operation is designed for applications requiring faster check-weighing speeds.

The drum is designed to flip bagged product that meets programmed weight requirements to a waiting container or exit conveyor or flip the occasional rejected bag into a separate container, so finished product can be examined.

## Description: Weight: Dimensions (footprint): Load height: Load cell: Accuracy: Electric: Air:

Specifications US-4000 Rotary CW Scale 250 lbs. 36" x 36" x 48" 42" 10 kg. Live weight up to .001 lbs.

110/220V, 60/50hz 40 psi

Scale controller, Rotary Drum, Accumulating Funnel, Manual, One Year Parts Warranty Included \*\*Conveyor sold separately

## **Special Features:**

- Full Color Touch Screen
- Weight/Photo Eye, Manual or Automatic modes of operation
   96 Job Saves
- 96 Job Saves
  100 weigh history with
- accuracy graphs
- Automatic zeroing function
- Painted tubular frame construction